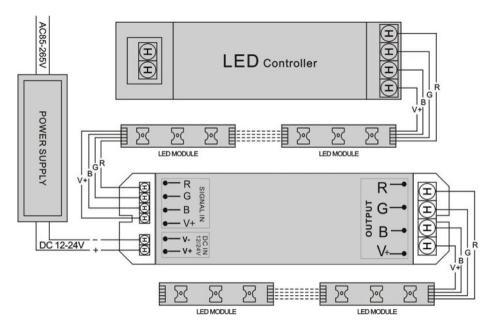

## Features:

- •Applied to power repeat of synchronous changing signal;
- •3 channel RGB control, the max current of each channel up to 6 A;
- •Accepts PWM control;
- •Be used to kinds of LED modules;
- •Theoretically we can connect limitless LED modules by connecting the repeaters in series.

## **Product Specification:**

| Input Power  | DC 12-24V             |
|--------------|-----------------------|
| Input/output | 3                     |
| channel      |                       |
| Output power | 12V,216W/24V,432W     |
| Size         | 168(L)X51(W)X22(H) mm |
| Weight       | 80g                   |

## Wire Connections:



## Remark:

 $\textcircled{1}\$  Can connect various single color modules and RGB modules with the common anode.

②Can connect 200 pieces of RGB modules or 600 pieces of single color modules, or a number of high power LED lamps (according to the connection method).